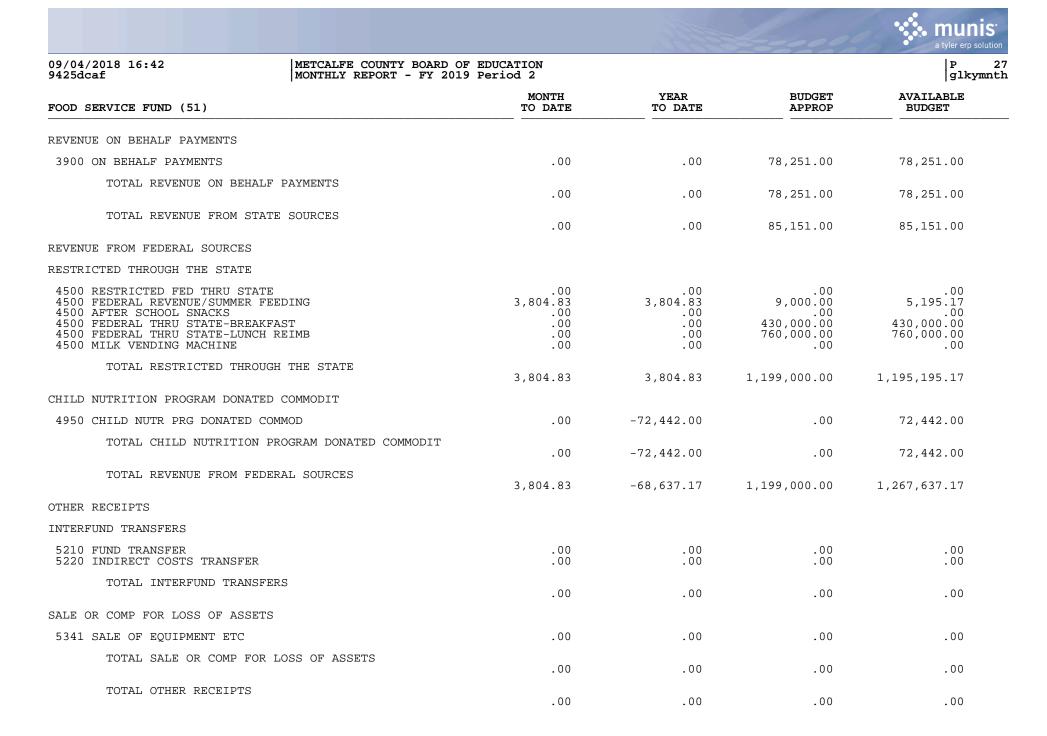

#### 09/04/2018 16:42 9425dcaf

## METCALFE COUNTY BOARD OF EDUCATION MONTHLY REPORT - FY 2019 Period 2

| SENERAL FUND (1)                                                                                                                                                           | MONTH<br>TO DATE                | YEAR<br>TO DATE                 | BUDGET<br>APPROP                | AVAILABLE<br>BUDGET             |
|----------------------------------------------------------------------------------------------------------------------------------------------------------------------------|---------------------------------|---------------------------------|---------------------------------|---------------------------------|
| 5311 SALE OF LAND & IMPROVEMENTS<br>5312 LOSS COMP - LAND & IMPROVEMNTS<br>5332 LOSS COMP - BUILDINGS<br>5341 SALE OF EQUIPMENT ETC<br>5342 LOSS COMP - EQUIPMENT,FURN,FIX | .00<br>.00<br>.00<br>.00<br>.00 | .00<br>.00<br>.00<br>.00<br>.00 | .00<br>.00<br>.00<br>.00<br>.00 | .00<br>.00<br>.00<br>.00<br>.00 |
| TOTAL SALE OR COMP FOR LOSS OF ASSETS                                                                                                                                      | .00                             | .00                             | .00                             | .00                             |
| TOTAL OTHER RECEIPTS                                                                                                                                                       | 3,485.98                        | 3,933.86                        | 50,000.00                       | 46,066.14                       |
| TOTAL RECEIPTS                                                                                                                                                             | 677,624.94                      | 1,205,314.44                    | 11,546,320.00                   | 10,341,005.56                   |
| TOTAL REVENUE                                                                                                                                                              | 677,624.94                      | 1,205,314.44                    | 11,860,533.07                   | 10,655,218.63                   |