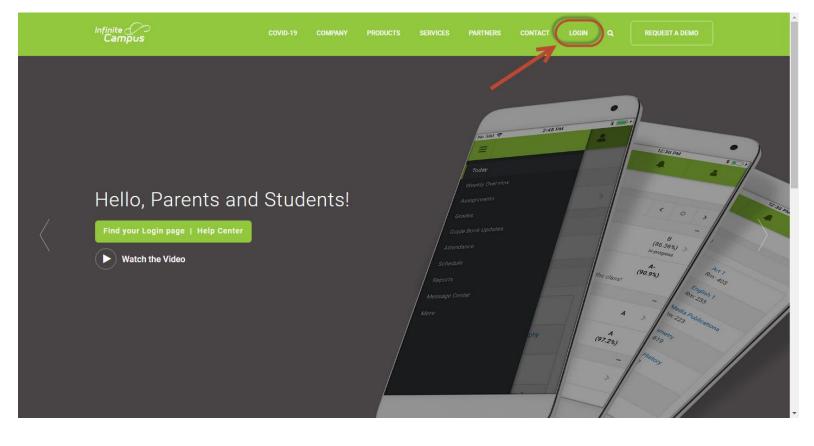

If you know your Parent Portal credentials you can access it through a web browser or the Campus Parent app available on Android or iPhone.

To log in using a web browser, visit <u>http://infinitecampus.com</u> and click Login