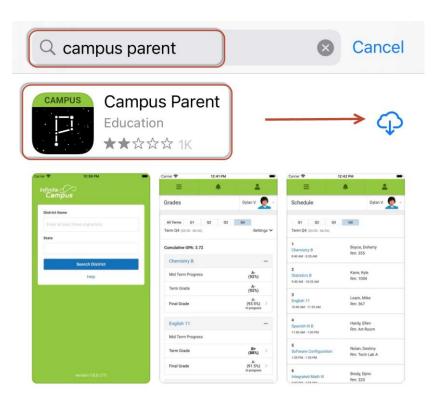

To login through the app, first make sure you have the Campus Parent app on your device. If not go to your device's app store and search for <u>"Campus Parent"</u> and download it.