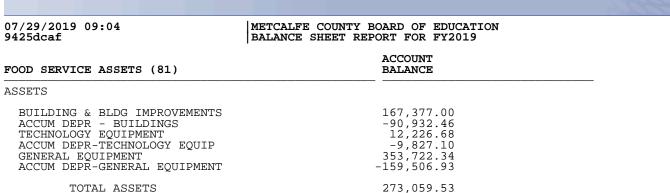

| 07/29/2019 09:04<br>9425dcaf                                                                                               | METCALFE COUNTY BOARD OF EDUCATION<br>BALANCE SHEET REPORT FOR FY2019 |  |
|----------------------------------------------------------------------------------------------------------------------------|-----------------------------------------------------------------------|--|
| FOOD SERVICE FUND (51)                                                                                                     | ACCOUNT<br>BALANCE                                                    |  |
| ASSETS                                                                                                                     |                                                                       |  |
| CASH IN BANK<br>ACCOUNTS RECEIVABLE<br>INVENTORIES FOR CONSUMPTION<br>DEFERRED OUTFLOWS OF RES<br>DEFERRED OF OF RESOURCES | 400,920.61<br>8,687.13<br>15,531.11<br>69,520.00<br>237,709.00        |  |
| TOTAL ASSETS                                                                                                               | 732,367.85                                                            |  |
| LIABILITIES                                                                                                                |                                                                       |  |
| UNFUNDED OPEB LIABILITIES<br>UNFUNDED PENSION LIABILITIES<br>DEFERRED INFLOWS OF RESOURCES<br>DEFERRED INFLOW OF RESOURCES | -240,326.00<br>-699,734.00<br>-12,583.00<br>-78,998.00                |  |
| TOTAL LIABILITIES                                                                                                          | -1,031,641.00                                                         |  |

## FUND BALANCE

| RESTRICTED-OTHER OPEB LIAB     | 183,389.00  |
|--------------------------------|-------------|
| RESTRICTED-OTHER               | 541,023.00  |
| REST- NET ASSETS (FOOD SERV)   | -425,138.85 |
| TOTAL FUND BALANCE FOR FUND 51 | 299,273.15  |

## FUND BALANCE

| INVESTMENT IN GOVERNMENT ASSET | -1,197.00   |
|--------------------------------|-------------|
| INVESTMENT BUSINESS ASSETS     | -271,862.53 |
| TOTAL FUND BALANCE FOR FUND 81 | -273,059.53 |